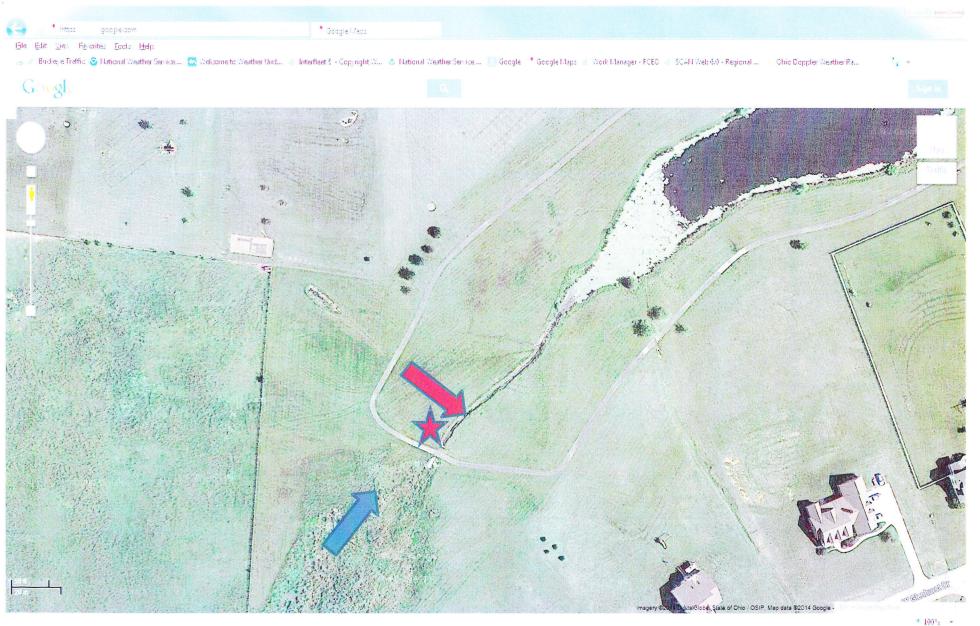

Tom reported contacting the local drainage agencies but was unable to locate information on the drainage in the common areas. He met with the excavator regarding the sink holes/drainage issues at the west end of the common area. The investigation found several broken clay field tiles. After conducting elevation testing, the corrective action now is to create a new connection point to change the direction of the water flow. Tom wanted to update the board before going forward with the project since the method of repair differed from the plan initially submitted. The immediate areas of concern were backfilled until the permanent repair is scheduled.