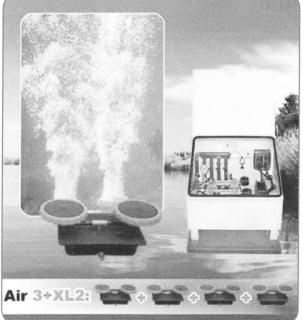

## AIR3+ XL2<sup>TM</sup>

The Vertex Air3 Plus XL2<sup>TM</sup> pond aerator is a super-efficient, affordable system designed to maximize aeration in 3-5 acre ponds with irregular shapes and depths. The Air3 Plus XL2<sup>TM</sup> has the same 3/4 hp (0.56 kW) Brookwood<sup>TM</sup> SafeStart<sup>TM</sup> compressor that our HighFlow<sup>TM</sup> systems use. It's housed in the same rustproof aluminum outdoor cabinet as our standard Air 3<sup>TM</sup> system, yet boasts a larger manifold with a fourth valve and CoActive AirStation<sup>TM</sup>. The additional AirStation<sup>TM</sup> can be placed in cove areas, finger canals, behind shallow sandbars, or anywhere in the water body where the pond's shape or bottom contour will limit the oxygen flow from fewer diffusers. The Air3 Plus XL2<sup>TM</sup> utilizes Vertex's MicronBubble<sup>TM</sup> technology, allowing vital oxygen to be absorbed and poisonous gasses expelled.

#### AIRSTATIONXL2TM

- Total pumping capacity of up to 14,300 GPM
- ◆ Eight 9" flexible membrane discs with MicronBubble<sup>™</sup> technology
- Self-cleaning, low maintenance
- Two vacuum formed and sonic welded HDPE base units
- Lipped edge prevents sinking into soft bottom sediments
- \* 5-year "No Questions" warranty