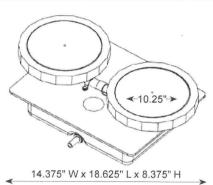

#### AIRSTATIONXL2TM

- Total pumping capacity of up to 14,300 GPM
- ◆ Eight 9" flexible membrane discs with MicronBubble<sup>™</sup> technology
- Self-cleaning, low maintenance
- Two vacuum formed and sonic welded HDPE base units
- Lipped edge prevents sinking into soft bottom sediments
- \* 5-year "No Questions" warranty

#### AIRSTATION XL2<sup>TM</sup> ASSEMBLY

Diffuser station consists of two self-cleaning, 9" diameter, flexible membrane diffusers of EPDM compound with 100% rebound memory, each producing millions of fine 500 to 3000 micron bubbles – the majority 500 to 1000 microns. Each diffuser station is equipped with vacuum-formed HDPE base, sonic spot-welded to provide unit integrity. Base unit is made of hollow chamber design for the addition of inert pea gravel ballast and has a lipped design to prevent settling into soft bottom sediments. AIRSTATION<sup>TM</sup> is designed with adjustable diffuser riser to accommodate any site requirements.