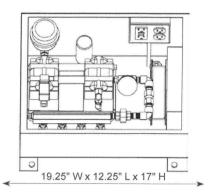

## AIR3+ XL2<sup>TM</sup>

The Vertex Air3 Plus XL2<sup>TM</sup> pond aerator is a super-efficient, affordable system designed to maximize aeration in 3-5 acre ponds with irregular shapes and depths. The Air3 Plus XL2<sup>TM</sup> has the same 3/4 hp (0.56 kW) Brookwood<sup>TM</sup> SafeStart<sup>TM</sup> compressor that our HighFlow<sup>TM</sup> systems use. It's housed in the same rustproof aluminum outdoor cabinet as our standard Air 3<sup>TM</sup> system, yet boasts a larger manifold with a fourth valve and CoActive AirStation<sup>TM</sup>. The additional AirStation<sup>TM</sup> can be placed in cove areas, finger canals, behind shallow sandbars, or anywhere in the water body where the pond's shape or bottom contour will limit the oxygen flow from fewer diffusers. The Air3 Plus XL2<sup>TM</sup> utilizes Vertex's MicronBubble<sup>TM</sup> technology, allowing vital oxygen to be absorbed and poisonous gasses expelled.

#### BROOKWOOD<sup>TM</sup> COMPRESSOR

- \* 3/4 hp (0.56 kW)- low electrical costs
- ✤ Vertex SafeStart<sup>™</sup> Technology
- \* 5.6 CFM, 25 Max PSI, 115v or 230v
- Highest flow rate of any compressor in its class
- \* Thermal overload protection
- 2-3 year extended duty cycle between scheduled maintenance
- Full 2-year Vertex warranty

#### QUIETAIR<sup>TM</sup> CABINET

- Class "A" GFCI protection on all 115V circuits
- Powder coated aluminum for a durable attractive finish
- \* High capacity 290 CFM fan
- Easy access design with barrel lock
- Easy plug-in connection to waterside electrical service
- Heavy duty, light weight mounting pad included
- Limited lifetime warranty against rust
- 5-year warranty

#### BROOKWOOD<sup>TM</sup> COMPRESSOR

3/4 hp (0.56 kW), 115v, Single Phase piston type compressor. Built for continuous 24/7 operation and equipped with Vertex SafeStart<sup>TM</sup> technology allowing auto restart under maximum rated pressure without motor damage. Super-duty Brookwood<sup>TM</sup> compressors incorporate upgraded rotors, stators, valve plates, bearings and capacitors and are thermally protected, oil-free, and require no lubrication; just periodic cleaning of included washable air filter. Extended duty cycle is approximately 2 to 3 years for compressor maintenance, about 2 to 3 times the duty cycle of ordinary piston and rotary vane compressors. All Brookwood<sup>TM</sup> SafeStart<sup>TM</sup> compressors carry a 2-year warranty.

#### QUIETAIR<sup>TM</sup> CABINET

Enclosure comes equipped with barrel lock for security, fully gasketed and constructed of aluminum with gray electrostatically-bonded powder coating to provide Limited Lifetime warranty against cabinet rust and corrosion. Enclosure furnished with stamped ventilation grills to insure forced air circulation and an integral cooling fan with thermal protection, producing 290 CFM to guard against excessive compressor operating temperatures. Cabinet provided with HDPE mounting pad. Enclosure comes with class a GFCI protection on both the compressor and fan circuits.